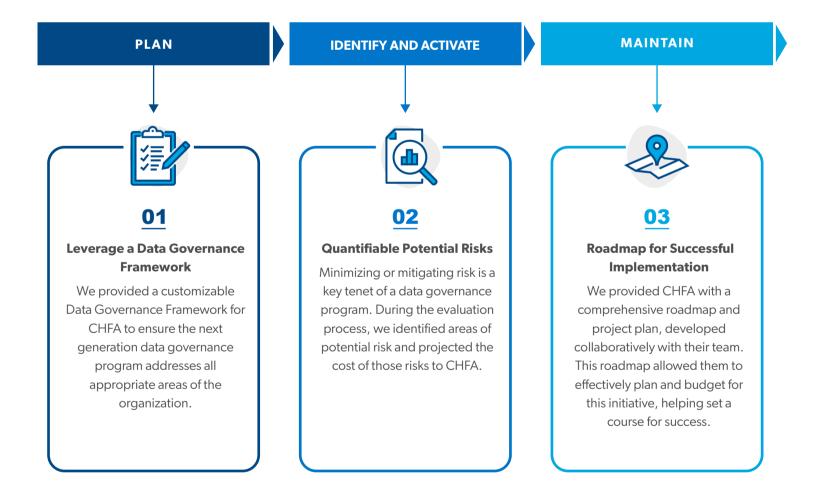

Upon completion of the evaluation, we provided a comprehensive presentation and detailed report to CHFA with recommendations.

# **Recommendations** to CHFA

Upon completion of the evaluation, we provided a comprehensive presentation and detailed report to CHFA with recommendations.

## CHFA's Outcomes

The Data Governance Strategic Engagement was the first step in CHFA's full data governance initiative. While the agency will realize long-term impacts when its new data governance program is in place, the strategic engagement did deliver important early wins including:

### A methodology to bring ideas and valuable input from multiple stakeholders to gain consensus

Quantifiable metrics to measure success of the program

A framework and a roadmap to assist in the development and implementation of the program